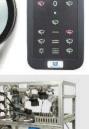

# **OPTIONS**

Standard units are available in 1-6 ways.

Wash/air purge via separate buttons or via external unit with preset wash/purge timings.

# **SPECIFICATIONS**

|       | Cut-out size          | Overall size          | Fixing Holes          | Weight  |
|-------|-----------------------|-----------------------|-----------------------|---------|
| 1 way | (W) 86mm x (H) 107mm  | (W) 95mm x (H) 135mm  | (W) 86mm x (H) 107mm  | 2 kgs   |
| 2 way | (W) 167mm x (H) 107mm | (W) 175mm x (H) 135mm | (W) 167mm x (H) 107mm | 2.6 kgs |
| 3 way | (W) 167mm x (H) 107mm | (W) 175mm x (H) 135mm | (W) 167mm x (H) 107mm | 2.6 kgs |
| 4way  | (W) 167mm x (H) 222mm | (W) 175mm x (H) 270mm | (W) 167mm x (H) 222mm | 5.2 kgs |
| 5 way | (W) 167mm x (H) 222mm | (W) 175mm x (H) 270mm | (W) 167mm x (H) 222mm | 5.2 kgs |
| 6 way | (W) 167mm x (H) 222mm | (W) 175mm x (H) 270mm | (W) 167mm x (H) 222mm | 5.2 kgs |