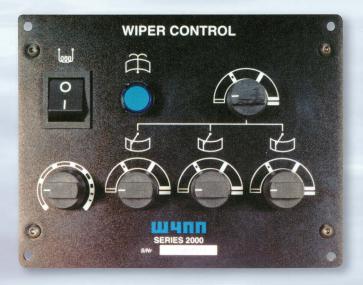

# SERIES 2000 Wiper Controller IDEAL FOR ALL STRAIGHTLINE WIPER SYSTEMS

- Individual and group control
- Fast speed operation (1 ph & DC)
- Fast and slow speed operation (3 phase AC only)
- Automatic self parking
- Intermittent mode with 15 delay positions (4-32 seconds)
- Group heater switch
- Screen wash switch giving wash-wipe facility; when pressed all wipers will run and then park on release of switch
- Wash-wipe / air purge option
- Synchronised group wiping in intermittent mode

# **OPTIONS**

Standard units are available in 1-6 ways.

Wash/air purge via separate buttons or via external unit with preset wash/purge timings.

# **SPECIFICATIONS**

|       | Cut-out size          | Overall size          | Fixing Holes          | Weight  |
|-------|-----------------------|-----------------------|-----------------------|---------|
| 1 way | (W) 86mm x (H) 107mm  | (W) 95mm x (H) 135mm  | (W) 86mm x (H) 107mm  | 2 kgs   |
| 2 way | (W) 167mm x (H) 107mm | (W) 175mm x (H) 135mm | (W) 167mm x (H) 107mm | 2.6 kgs |
| 3 way | (W) 167mm x (H) 107mm | (W) 175mm x (H) 135mm | (W) 167mm x (H) 107mm | 2.6 kgs |
| 4way  | (W) 167mm x (H) 222mm | (W) 175mm x (H) 270mm | (W) 167mm x (H) 222mm | 5.2 kgs |
| 5 way | (W) 167mm x (H) 222mm | (W) 175mm x (H) 270mm | (W) 167mm x (H) 222mm | 5.2 kgs |
| 6 way | (W) 167mm x (H) 222mm | (W) 175mm x (H) 270mm | (W) 167mm x (H) 222mm | 5.2 kgs |