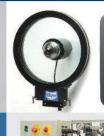

# SERIES 2000 Wiper Controller IDEAL FOR ALL STRAIGHTLINE WIPER SYSTEMS

- Individual and group control
- Fast speed operation (1 ph & DC)
- Fast and slow speed operation (3 phase AC only)
- Automatic self parking
- Intermittent mode with 15 delay positions (4-32 seconds)
- Group heater switch
- Screen wash switch giving wash-wipe facility; when pressed all wipers will run and then park on release of switch
- Wash-wipe / air purge option
- Synchronised group wiping in intermittent mode

# **FOR USE WITH**

• Wynn Type C and D straight line wipers