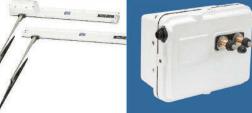

# SERIES 2000 Wiper Controller IDEAL FOR ALL STRAIGHTLINE WIPER SYSTEMS

- Individual and group control
- Fast speed operation (1 ph & DC)
- Fast and slow speed operation (3 phase AC only)
- Automatic self parking
- Intermittent mode with 15 delay positions (4-32 seconds)
- Group heater switch
- Screen wash switch giving wash-wipe facility; when pressed all wipers will run and then park on release of switch
- Wash-wipe / air purge option
- Synchronised group wiping in intermittent mode









### ... WIPER SYSTEMS FOR ALL SIZES OF VESSEL

















# **OPTIONS**

Standard units are available in 1-6 ways.

Wash/air purge via separate buttons or via external unit with preset wash/purge timings.

# **FOR USE WITH**

• Wynn Type C and D straight line wipers

# **SPECIFICATIONS**

|       | Cut-out size          | Overall size          | Fixing Holes          | Weight  |
|-------|-----------------------|-----------------------|-----------------------|---------|
| 1 way | (W) 86mm x (H) 107mm  | (W) 95mm x (H) 135mm  | (W) 86mm x (H) 107mm  | 2 kgs   |
| 2 way | (W) 167mm x (H) 107mm | (W) 175mm x (H) 135mm | (W) 167mm x (H) 107mm | 2.6 kgs |
| 3 way | (W) 167mm x (H) 107mm | (W) 175mm x (H) 135mm | (W) 167mm x (H) 107mm | 2.6 kgs |
| 4way  | (W) 167mm x (H) 222mm | (W) 175mm x (H) 270mm | (W) 167mm x (H) 222mm | 5.2 kgs |
| 5