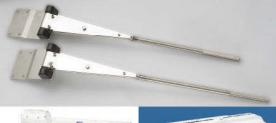

# SERIES 2000 Wiper Controller IDEAL FOR ALL STRAIGHTLINE WIPER SYSTEMS

- Individual and group control
- Fast speed operation (1 ph & DC)
- Fast and slow speed operation (3 phase AC only)
- Automatic self parking
- Intermittent mode with 15 delay positions (4-32 seconds)
- Group heater switch
- Screen wash switch giving wash-wipe facility; when pressed all wipers will run and then park on release of switch
- Wash-wipe / air purge option
- Synchronised group wiping in intermittent mode









### ... WIPER SYSTEMS FOR ALL SIZES OF VESSEL

















# **OPTIONS**

Standard units are available in 1-6 ways.

Wash/air purge via separate buttons or via external unit with preset wash/purge timings.

# **FOR USE WITH**

• Wynn Type C and D straight line wipers

# **SPECIFICATIONS**

|       | Cut-out size          | Overall size          | Fixing Holes          | Weight  |
|-------|-----------------------|-----------------------|-----------------------|---------|
| 1 way | (W) 86mm x (H) 107mm  | (W) 95mm x (H) 135mm  | (W) 86mm x (H) 107mm  | 2 kgs   |
| 2 way | (W) 167mm x (H) 107mm | (W) 175mm x (H) 135mm | (W) 167mm x (H) 107mm | 2.6 kgs |
| 3 way | (W) 167mm x (H) 107mm | (W) 175mm x (H) 135mm | (W) 167mm x (H) 107mm | 2.6 kgs |
| 4way  | (W) 167mm x (H) 222mm | (W) 175mm x (H) 270mm | (W) 167mm x (H) 222mm | 5.2 kgs |
|