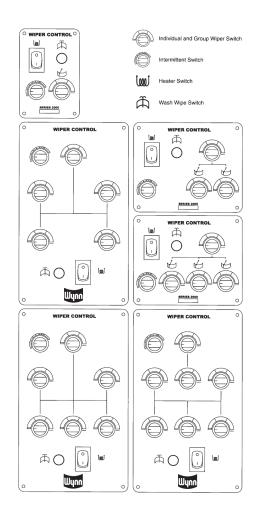

# SERIES 2000 Wiper Controller IDEAL FOR ALL STRAIGHTLINE WIPER SYSTEMS

- Individual and group control
- Fast speed operation (1 ph & DC)
- Fast and slow speed operation (3 phase AC only)
- Automatic self parking
- Intermittent mode with 15 delay positions (4-32 seconds)
- Group heater switch
- Screen wash switch giving wash-wipe facility; when pressed all wipers will run and then park on release of switch
- Wash-wipe / air purge option
- Synchronised group wiping in intermittent mode

# **OPTIONS**

Standard units are available in 1-6 ways.

Wash/air purge via separate buttons or via external unit with preset wash/purge timings.

# **FOR USE WITH**

• Wynn Type C and D straight line wipers

# **SPECIFICATIONS**

|       | Cut-out size          | Overall size          | Fixing Holes          | Weight  |
|-------|-----------------------|-----------------------|-----------------------|---------|
| 1 way | (W) 86mm x (H) 107mm  | (W) 95mm x (H) 135mm  | (W) 86mm x (H) 107mm  | 2 kgs   |
| 2 way | (W) 167mm x (H) 107mm | (W) 175mm x (H) 135mm | (W) 167mm x (H) 107mm | 2.6 kgs |
| 3 way | (W) 167mm x (H) 107mm | (W) 175mm x (H) 135mm | (W) 167mm x (H) 107mm | 2.6 kgs |
| 4way  | (W) 167mm x (H) 222mm | (W) 175mm x (H) 270mm | (W) 167mm x (H) 222mm | 5.2 kgs |
| 5 way | (W) 167mm x (H) 222mm | (W) 175mm x (H) 270mm | (W) 167mm x (H) 222mm | 5.2 kgs |
| 6 way | (W) 167mm x (H) 222mm | (W) 175mm x (H) 270mm | (W) 167mm x (H) 222mm | 5.2 kgs |