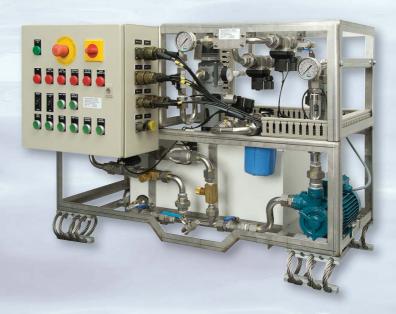

#### **SPECIFICATIONS**

Supply capacity Up to 10 nozzles simultaneously, plus 10 with additional valves.

**Nozzles** Spray nozzles give a uniform flat spray delivering up to 2 litres/min at 5 bar.

Wash pump Maximum of 6 bar operating up to 80°C. The pump delivers up to

10 litres/min at 5 bar.

Storage tanks 60 litre water tank (fitted with low level indicator).

Motors 115v or 230v AC 1-phase 50/60Hz, Class F insulation and IP44 rating.

Solenoid valves 24, 115v or 230v AC 1-phase - pipe diameter to be specified.

Heater 115v or 230v AC 1-phase 3Kw - with adjustable thermostat

**Weight and Dimensions** 130W x 100H x 55D cm (approx excl. mountings) from 60kg (approx, dry).

Controls Cable incorporated into Wynn wiper control systems, or via a dedicated

wash system control panel.