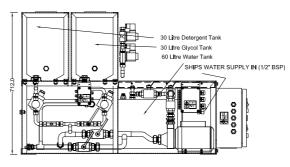

#### **SPECIFICATIONS**

Supply capacity Up to 10 nozzles simultaneously, plus 10 with additional valves.

**Nozzles** Spray nozzles give a uniform flat spray delivering up to 2 litres/min at 5 bar.

Wash pump Maximum of 6 bar operating up to 80°C. The pump delivers up to

10 litres/min at 5 bar.

Storage tanks 60 litre water tank (fitted with low level indicator).

Motors 115v or 230v AC 1-phase 50/60Hz, Class F insulation and IP44 rating.

Solenoid valves 24, 115v or 230v AC 1-phase - pipe diameter to be specified.

Heater 115v or 230v AC 1-phase 3Kw - with adjustable thermostat

**Weight and Dimensions** 130W x 100H x 55D cm (approx excl. mountings) from 60kg (approx, dry).

Controls Cable incorporated into Wynn wiper control systems, or via a dedicated