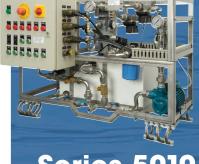

# SERIES 5010 Window Washing System IDEAL FOR WASHING BRIDGE WINDOWS

- Cost effective, compact, off-the-shelf window washing module
- High water pressure through adjustable nozzles giving total window spray coverage
- Heated water giving rapid dispersal of salt deposits
- Detergent injection to remove grease and oil residue
- Air purge facility to clear water line
- Optional anti-freeze mix for arctic operations
- High quality and proven components to give reliable and long-life service
- Flexible network controls

## Series 5010

Window Washing System

> IDEAL FOR WASHING **BRIDGE WINDOWS**

**B Hepworth & Co Ltd** 

4 Merse Road, North Moons Moat, Redditch Worcestershire B98 9HL UK

**T** +44 (0)1527 61243 F +44 (0)1527 66836 **E** marine@b-hepworth.com