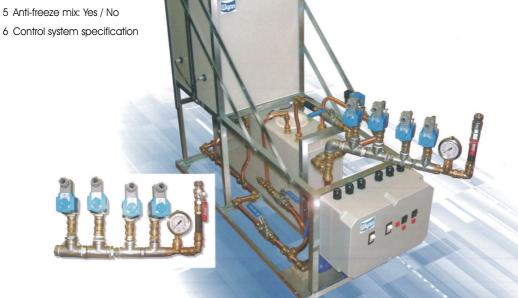

### **HOW TO ORDER**

Washing systems are custom made to meet your requirements. Please advise the following:

1 Quantity of spray nozzles required?

2 Voltage / Power supply?

3 Heated water mix: Yes / No

4 Detergent mix: Yes / No

# SERIES 5010 Window Washing System IDEAL FOR WASHING BRIDGE WINDOWS

- Cost effective, compact, off-the-shelf window washing module
- High water pressure through adjustable nozzles giving total window spray coverage
- Heated water giving rapid dispersal of salt deposits
- Detergent injection to remove grease and oil residue
- Air purge facility to clear water line
- Optional anti-freeze mix for arctic operations
- High quality and proven components to give reliable and long-life service
- Flexible network controls