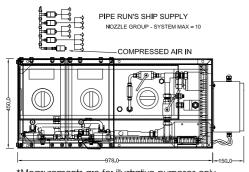

#### **SPECIFICATIONS**

Supply capacity Up to 10 nozzles simultaneously, plus 10 with additional valves.

**Nozzles** Spray nozzles give a uniform flat spray delivering up to 2 litres/min at 5 bar.

Wash pump Maximum of 6 bar operating up to 80°C. The pump delivers up to