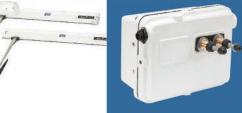

#### **Control Systems**

- 8271 8272 (DC)
- 6300 (AC)
- 2000 (AC) 3 phase
- 1024 (DC)