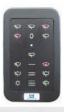

#### **Control Systems**

- 8271 8272 (DC)
- 6300 (AC)
- 2000 (AC) 3 phase
- 1024 (DC)