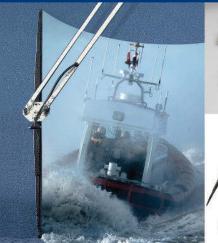

# 100 Extra Heavy Duty Window Wiper HIGH VOLTAGE SYSTEMS IDEAL FOR AVERAGE TO HIGH SPEED VESSELS

- Pantograph and pendulum
- Arms with blades up to 78ins. (2000mm) available for average speed vessels
- Arms with blades up to 59ins. (1500mm) available for high speed vessels
- Fixed arc or variable arc models
- Ranges from 115 volt and 230 volt AC or DC
- Two speeds
- Self parking facility
- Insulated earth return
- Operated by a multi-speed/function control system

#### SYSTEMS FOR ALL SIZES OF VESSEL