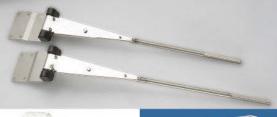

### **WIPER ARMS & BLADES**

#### Pantograph Arms

P84 **Heavy Duty** 

24" to 98" (610mm to 2500mm) nom Lengths

Drive Head 16mm

Blade Clip 14mm & 20mm

#### Pendulum Arms

F80 Heavy Duty

Lengths 24" to 72" (610mm to 1830mm) nom

Drive Head 16mm Blade Clip 14mm

**Heavy Duty** 

Lengths 24" to 72" (610mm to 1830mm) nom

Drive Head 16mm Blade Clip 20mm