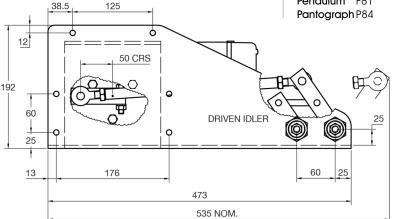

#### Angles of Arc - Fixed:

Pantograph Units 45° to 90° (in 5° increments only) **Pendulum Units** 45° to 115° (in 5° increments only) Spindle Centres Between Drive Liner & Idler = 60mm

Pantograph Units only

**Drive Liner** M26 - Brass Liner/16mm SS Spindle

Pantograph & Pendulum Units

**Idler Liner** M26 - Brass Liner/16mm SS Spindle

Pantograph Units only

Liner Overall Length Bulkhead Thickness + 55mm

Bracket L - Left Hand Bracket;

R - Right Hand Bracket;

**Unit Weiaht** Allowing for the maximum arm and

blade lengths; 9.2Kgs (20.0 lbs)