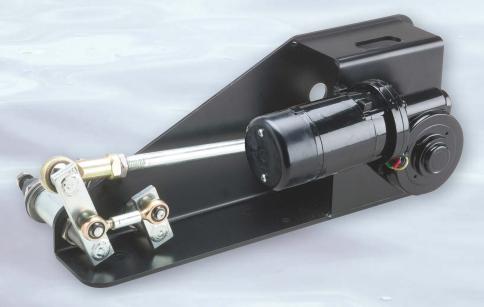

# 100 Extra Heavy Duty Window Wiper HIGH VOLTAGE SYSTEMS IDEAL FOR AVERAGE TO HIGH SPEED VESSELS

- Pantograph and pendulum
- Arms with blades up to 78ins. (2000mm) available for average speed vessels
- Arms with blades up to 59ins. (1500mm) available for high speed vessels
- Fixed arc or variable arc models
- Ranges from 115 volt and 230 volt AC or DC
- Two speeds
- Self parking facility
- Insulated earth return
- Operated by a multi-speed/function control system

## **Extra Heavy Duty** Window Wiper

HIGH VOLTAGE SYSTEMS IDEAL FOR AVERAGE TO HIGH SPEED VESSELS

Can be used in combination with the following Controllers: