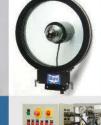

# 100 Extra Heavy Duty Window Wiper HIGH VOLTAGE SYSTEMS IDEAL FOR AVERAGE TO HIGH SPEED VESSELS

- Pantograph and pendulum
- Arms with blades up to 78ins. (2000mm) available for average speed vessels
- Arms with blades up to 59ins. (1500mm) available for high speed vessels
- Fixed arc or variable arc models
- Ranges from 115 volt and 230 volt AC or DC
- Two speeds
- Self parking facility
- Insulated earth return
- Operated by a multi-speed/function control system

## **Extra Heavy Duty** Window Wiper

HIGH VOLTAGE SYSTEMS IDEAL FOR AVERAGE TO HIGH SPEED VESSELS

Can be used in combination with the following Controllers: