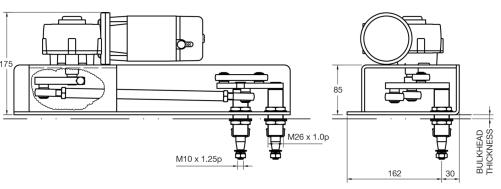

#### Angles of Arc - Fixed:

Pantograph Units 45° to 90° (in 5° increments only) **Pendulum Units** 45° to 115° (in 5° increments only) Spindle Centres Between Drive Liner & Idler = 60mm

Pantograph Units only

**Drive Liner** M26 - Brass Liner/16mm SS Spindle

Pantograph & Pendulum Units

**Idler Liner** M26 - Brass Liner/16mm SS Spindle

Pantograph Units only

Liner Overall Length Bulkhead Thickness + 55mm

Bracket L - Left Hand Bracket;

R - Right Hand Bracket;

**Unit Weiaht** Allowing for the maximum arm and

blade lengths; 9.2Kgs (20.0 lbs)